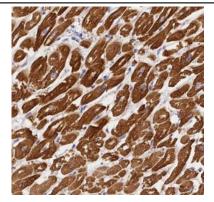

Immunohistochemistry of paraffin-embedded human skeletal muscle using CAF50020(ALDOA antibody) at dilution of 1:50

IP Result of anti-ALDOA (IP:CAF50020, 3ug; Detection:CAF50020 1:1000) with HepG2 cells lysate 6000ug.