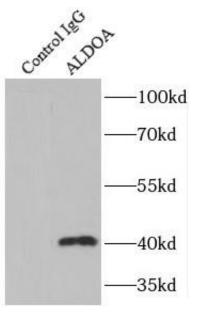

Immunohistochemistry of paraffin-embedded human skeletal muscle using CAF50020(ALDOA antibody) at dilution of 1:50

IP Result of anti-ALDOA (IP:CAF50020, 3ug; Detection:CAF50020 1:1000) with HepG2 cells lysate 6000ug.