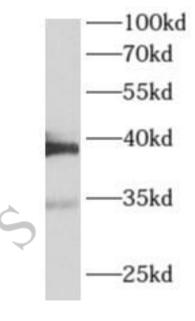

HeLa cells were subjected to SDS PAGE followed by western blot with CAF50020(ALDOA antibody) at dilution of 1:500