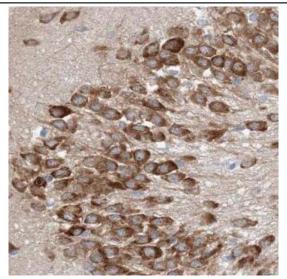

Immunohistochemistry of paraffin-embedded human testis using CAF50088(DCX antibody) at dilution of 1:100

human brain tissue were subjected to SDS PAGE followed by western blot with CAF50088(DCX antibody) at dilution of 1:600