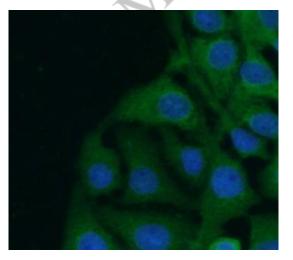

Immunofluorescent analysis of SH-SY5Y cells using CAF50088(DCX antibody) at dilution of 1:50 and Alexa Fluor 488-congugated Goat Anti-Rabbit IgG(H+L)

Biomatik
Tel: (519) 489-7195, (800) 836-8089
Fax: (519) 231-0140, (877) 221-3515
Email: info@ biomatik.com
https://www.biomatik.com