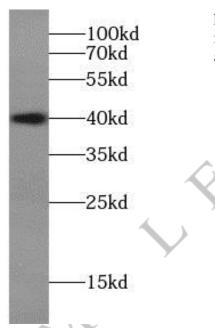

Immunohistochemistry of paraffin-embedded human testis using CAF50088(DCX antibody) at dilution of 1:100

human brain tissue were subjected to SDS PAGE followed by western blot with CAF50088(DCX antibody) at dilution of 1:600