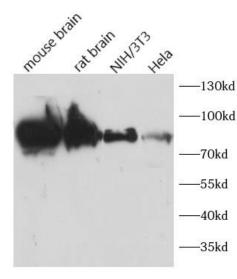

Various lysates were subjected to SDS PAGE followed by western blot with CAF50097(DRP1 antibody) at dilution of 1:1000