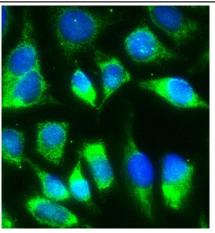

Biomatik Tel: (519) 489-7195, (800) 836-8089 Fax: (519) 231-0140, (877) 221-3515 Email: info@ biomatik.com https://www.biomatik.com

Immunofluorescent analysis of Hela cells using CAF50097 (DRP1 antibody) at dilution of 1:50