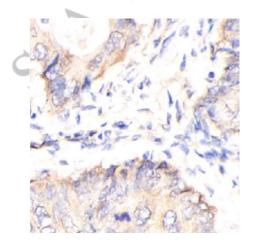

Immunohistochemistry of paraffin-embedded human colon cancer using CAF50097(DRP1 antibody) at dilution of 1:100

This Antibody is for Research Use Only. Not for Diagnostic Procedures. This is a sample Antibody manual only. Always refer to the hard copy manual included in the Antibody for your experiment.