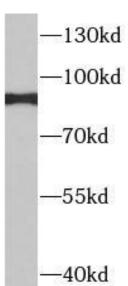

## Immunogen information

Immunogen: integrin, beta 7

Synonyms: Integrin beta 7, integrin, beta 7, ITGB7

Observed MW: 87 kDa P26010 Uniprot ID:

Immunohistochemistry of paraffin-embedded human lymphoma using CAF50188(ITGB7 antibody) at dilution of 1:50

LO2 cells were subjected to SDS PAGE followed by western blot with CAF50188(ITGB7 antibody) at dilution of 1:1000