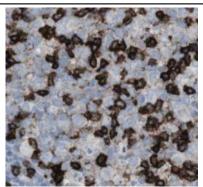

## **Application**

Reactivity: Human, Mouse, Rat Tested Application: ELISA, WB, IHC

Recommended dilution: WB: 1:500-1:2000; IHC: 1:20-1:200

Image:

Biomatik Tel: (519) 489-7195, (800) 836-8089 Fax: (519) 231-0140, (877) 221-3515 Email: info@ biomatik.com https://www.biomatik.com

Immunohistochemistry of paraffin-embedded human lymphoma using CAF50188(ITGB7 antibody) at dilution of 1:50

LO2 cells were subjected to SDS PAGE followed by western blot with CAF50188(ITGB7 antibody) at dilution of 1:1000