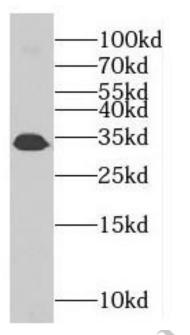

Immunohistochemistry of paraffin-embedded human breast cancer using CAF50211(MAGEA4 antibody) at dilution of 1:50

Transfected HEK-293 cells were subjected to SDS PAGE followed by western blot with CAF50211(MAGEA4 Antibody) at dilution of 1:500