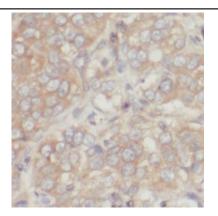

Immunohistochemistry of paraffin-embedded human breast cancer using CAF50211(MAGEA4 antibody) at dilution of 1:50

Transfected HEK-293 cells were subjected to SDS PAGE followed by western blot with CAF50211(MAGEA4 Antibody) at dilution of 1:500