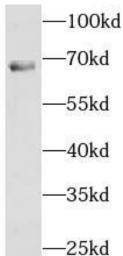

Hela cells were subjected to SDS PAGE followed by western blot with CAF50240( NXF1 Antibody) at dilution of 1:600