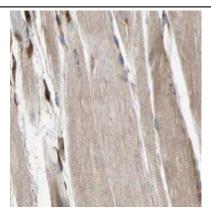

### **Application**

Reactivity: Human, Mouse, Rat

Tested Application: ELISA, WB, IHC

Recommended dilution: WB: 1:500-1:2000; IHC: 1:20-1:200

Image:

Biomatik
Tel: (519) 489-7195, (800) 836-8089
Fax: (519) 231-0140, (877) 221-3515
Email: info@ biomatik.com
https://www.biomatik.com

Immunohistochemistry of paraffin-embedded human skeletal muscle using CAF50285(PYGM-Specific antibody) at dilution of 1:50

mouse skeletal muscle tissue were subjected to SDS PAGE followed by western blot with CAF50285(PYGM-Specific Antibody) at dilution of 1:1000