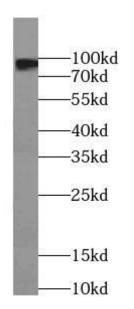

### **Application**

Reactivity: Human, Mouse, Rat

Tested Application: ELISA, WB, IHC

Recommended dilution: WB: 1:500-1:2000; IHC: 1:20-1:200

Image:

Biomatik
Tel: (519) 489-7195, (800) 836-8089
Fax: (519) 231-0140, (877) 221-3515
Email: info@ biomatik.com
https://www.biomatik.com

Immunohistochemistry of paraffin-embedded human skeletal muscle using CAF50285(PYGM-Specific antibody) at dilution of 1:50

mouse skeletal muscle tissue were subjected to SDS PAGE followed by western blot with CAF50285(PYGM-Specific Antibody) at dilution of 1:1000