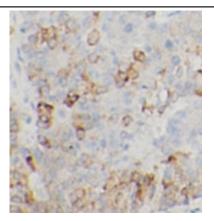

A549 cells were subjected to SDS PAGE followed by western blot with CAF50444(EREG antibody) at dilution of 1:1000