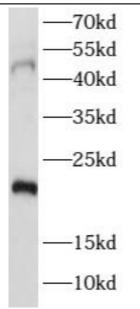

## **Immunogen information**

Immunogen: PGE2 receptor EP4 subtype

Synonyms: PTGER4, EP4, EP4R, prostaglandin E receptor 4, PE2R4

Observed MW: 50 kDa,22 kDa

Uniprot ID: P35408

## **Application**

Reactivity: Human

Tested Application: ELISA, WB

Recommended dilution: WB: 1:200-1:2000

Image:

Biomatik Tel: (519) 489-7195, (800) 836-8089 Fax: (519) 231-0140, (877) 221-3515 Email: info@ biomatik.com https://www.biomatik.com

Raji cells were subjected to SDS PAGE followed by western blot with CAF50450( PE2R4 Antibody) at dilution of 1:1000