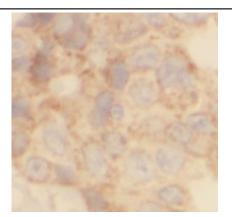

Immunohistochemistry of paraffin-embedded human breast cancer tissue slide using CAF50479(EML4 Antibody) at dilution of 1:200

A549 cells were subjected to SDS PAGE followed by western blot with CAF50479(EML4 antibody) at dilution of 1:1000