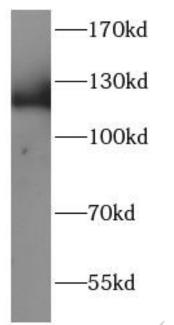

Immunohistochemistry of paraffin-embedded human breast cancer tissue slide using CAF50479(EML4 Antibody) at dilution of 1:200

A549 cells were subjected to SDS PAGE followed by western blot with CAF50479(EML4 antibody) at dilution of 1:1000