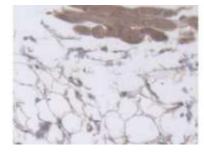

#### [IDENTIFICATION]

DAB staining on IHC-P; Samples: Mouse Figure. Western Blot; Sample: Mouse Skin Tissue;

Brain Tissue.