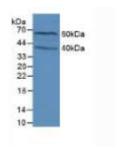

#### [IDENTIFICATION]

DAB staining on IHC-P; Samples: Mouse Figure. Western Blot; Sample: Mouse Skin Tissue;

Brain Tissue.