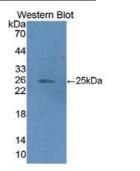

# [ IDENTIFICATION ]

Figure. Western Blot; Sample: Recombinant HMGCS2, Human.

Western Blot; Sample: Rat Kidney lysate;

HMGCS2 Antibody

Second Ab: 0.2µg/mL HRP-Linked

Caprine Anti-Rabbit IgG Polyclonal

Antibody