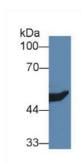

# [ IDENTIFICATION ]

Figure. Western Blot; Sample: Recombinant HMGCS2, Human.

Western Blot; Sample: Rat Kidney lysate;

HMGCS2 Antibody

Second Ab: 0.2µg/mL HRP-Linked

Caprine Anti-Rabbit IgG Polyclonal

Antibody

(Catalog: SAA544Rb19)

Western Blot; Sample: Mouse Liver lysate;

Primary Ab: 1µg/ml Rabbit Anti-Mouse Primary Ab: 1µg/ml Rabbit Anti-Mouse

HMGCS2 Antibody
Second Ab: 0.2µg/mL HRP-Linked

Caprine Anti-Rabbit IgG Polyclonal