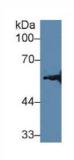

(Catalog: SAA544Rb19)

Western Blot; Sample: Mouse Liver lysate;

Primary Ab: 1µg/ml Rabbit Anti-Mouse Primary Ab: 1µg/ml Rabbit Anti-Mouse

HMGCS2 Antibody
Second Ab: 0.2µg/mL HRP-Linked

Caprine Anti-Rabbit IgG Polyclonal

Antibody

(Catalog: SAA544Rb19)