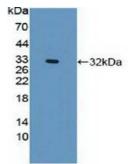

#### [IDENTIFICATION]

Figure. Western Blot; Sample: Recombinant PLEC, Human. Western Blot; Sample: Human U2OS cell lysate; Primary Ab: 3µg/ml Rabbit Anti-Human PLEC Antibody Second Ab: 0.2µg/mL HRP-Linked Caprine Anti-Rabbit IgG Polyclonal Antibody (Catalog: SAA544Rb19)