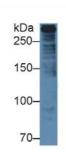

#### [IDENTIFICATION]

Figure. Western Blot; Sample: Recombinant PLEC, Human. Western Blot; Sample: Human U2OS cell lysate; Primary Ab: 3µg/ml Rabbit Anti-Human PLEC Antibody Second Ab: 0.2µg/mL HRP-Linked Caprine Anti-Rabbit IgG Polyclonal Antibody (Catalog: SAA544Rb19)