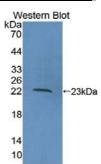

## [IDENTIFICATION]

Figure. Western Blot; Sample: Recombinant COL16, Human. Western Blot; Sample: Human Serum; Primary Ab: 2µg/ml Rabbit Anti-Human COL16 Antibody Second Ab: 0.2µg/mL HRP-Linked Caprine Anti-Rabbit IgG Polyclonal Antibody (Catalog: SAA544Rb19)