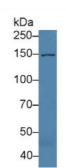

## [IDENTIFICATION]

Figure. Western Blot; Sample: Recombinant COL16, Human. Western Blot; Sample: Human Serum; Primary Ab: 2µg/ml Rabbit Anti-Human COL16 Antibody Second Ab: 0.2µg/mL HRP-Linked Caprine Anti-Rabbit IgG Polyclonal Antibody (Catalog: SAA544Rb19)