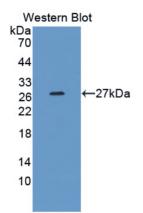

#### [<u>IMAGES</u>]

Used in Western Blot, Sample: Recombinant MMP21, Human

Used in DAB staining on fromalin fixed paraffin- embedded liver tissue

#1 Source for BioReagents, ELISA Kits and Custom Gene, Peptide, Protein & Antibody Services