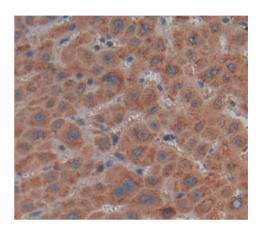

#### [<u>IMAGES</u>]

Used in Western Blot, Sample: Recombinant MMP21, Human

Used in DAB staining on fromalin fixed paraffin- embedded liver tissue

#1 Source for BioReagents, ELISA Kits and Custom Gene, Peptide, Protein & Antibody Services