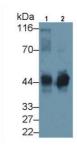

## [ IDENTIFICATION ]

Western Blot; Sample: Lane1: Native OVA; Lane2: Gallus Egg white lysate Primary Ab: 0.3µg/ml Rabbit Anti-Multi-species OVA Antibody Second Ab: 0.2µg/mL HRP-Linked Caprine Anti-Rabbit IgG Polyclonal Antibody (Catalog: CAU31980)